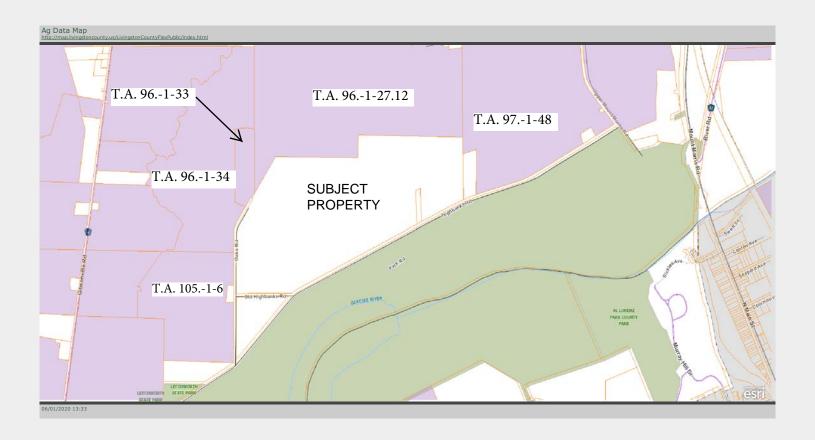

| A.                                                                                                                                                                                                    | Name of applicant: Mailing address:                  | Highbanks Solar, L                                     |                                               |                                                                                                    |          |
|-------------------------------------------------------------------------------------------------------------------------------------------------------------------------------------------------------|------------------------------------------------------|--------------------------------------------------------|-----------------------------------------------|----------------------------------------------------------------------------------------------------|----------|
|                                                                                                                                                                                                       |                                                      | 106 Isabella Street, Suite                             | 400                                           |                                                                                                    |          |
|                                                                                                                                                                                                       | J                                                    | Pittsburgh, PA 15212                                   |                                               |                                                                                                    |          |
| B.<br>sola                                                                                                                                                                                            | Description of the pro<br>ar array and associated in | posed project: Approva                                 | ls and construction o                         | f a 20.0MW AC solar ground mo                                                                      | ounted   |
|                                                                                                                                                                                                       | th concrete pads) and a c                            |                                                        |                                               |                                                                                                    |          |
| C.                                                                                                                                                                                                    | Project site address:                                | 2449 Highbanks Road; Lo                                | eicester, NY 14481                            | Town: Leicester                                                                                    |          |
| D.                                                                                                                                                                                                    | Project site tax map n                               |                                                        |                                               |                                                                                                    |          |
| E: The project is located on property:  ☐ within an Agricultural District containing a farm operation, or  X with boundaries within 500 feet of a farm operation located in an Agricultural District. |                                                      |                                                        |                                               |                                                                                                    |          |
| F.                                                                                                                                                                                                    | Number of acres affect                               | cted by project:+/- 13                                 | 0                                             |                                                                                                    |          |
| G.                                                                                                                                                                                                    |                                                      | project site currently bein<br>now many acres+/- 130   |                                               | ?                                                                                                  |          |
|                                                                                                                                                                                                       |                                                      | -                                                      | •                                             | ons within the Agricultural Dist<br>hich the project is proposed.                                  | trict    |
| Pati                                                                                                                                                                                                  | rick Milo A & Sons Inc,                              | 5853 Gibsonville Rd Le                                 | icester, NY 14481 T                           | .A. 1051-6                                                                                         |          |
| Earl                                                                                                                                                                                                  | DeGraff 2562 Perry R                                 | d Mt Morris, NY 14510                                  | T.A. 961-34                                   |                                                                                                    |          |
| Earl                                                                                                                                                                                                  | DeGraff 2562 Perry R                                 | d Mt Morris, NY 14510                                  | T.A. 961-33                                   |                                                                                                    |          |
| Sam                                                                                                                                                                                                   | nuel T. Cipriano Street                              | Address Unknown Mt                                     | Morris, NY 14510                              | Г.А. 961-27.12                                                                                     |          |
| Γho                                                                                                                                                                                                   | rnapple Dairy Farming, I                             | Benefit Trust 2414 Jones                               | Bridge Rd Leices                              | er, NY 14481 T.A. 971-48                                                                           |          |
| l.<br>of fa                                                                                                                                                                                           | Attach a copy of the carm operations identific       |                                                        | the site of the prop                          | osed project relative to the lo                                                                    | cation   |
| ~ ~                                                                                                                                                                                                   | ~ ~ ~ ~ ~ ~ ~ ~ ~ ~ ~ ~ ~ ~ ~                        | ~ ~ ~ ~ ~ ~ ~ ~ ~ ~ ~ ~ ~ ~ ~ ~ <b>FA</b> l            | ~~~~~~~~~~~~~~~~~~~~~~~~~~~~~~~~~~~~~~        |                                                                                                    | ~ ~ ~ ~  |
| othe<br>or re                                                                                                                                                                                         | er conditions that may be                            | d be aware that farm oper<br>objectionable to nearby p | ations may generate<br>properties. Local gove | dust, odor, smoke, noise, vibraternments shall not unreasonably is it can be shown that the public | restrict |
| ~ ~                                                                                                                                                                                                   | Joh Ill                                              | LEE                                                    | ~ ~ ~ ~ ~ ~ ~ ~ ~ ~ ~ ~                       | 6/01/2020                                                                                          | . ~ ~ ~  |
|                                                                                                                                                                                                       | Name and Title of Pe                                 | erson Completing Form                                  |                                               | Date                                                                                               |          |

Current tax map showing the site of the proposed project relative to the location of farm operations identified in Item H of Ag. Data Statement